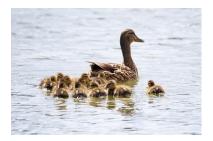

#### D. Look at the visuals below. Correct the mistakes and rewrite the sentences. (5x4=20p)

- 1. The cat is playing with the ball.
- 3. The vet is feeding the puppy.

- 2. The ducks are climbing the tree.
- 4. The dog is swimming on the lake.