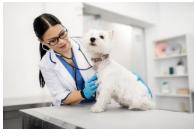

#### D. Look at the visuals below. Correct the mistakes and rewrite the sentences. (5x4=20p)

- 1. The cat is playing with the ball.
- 3. The vet is feeding the puppy.

- 2. The ducks are climbing the tree.
- 4. The dog is swimming on the lake.