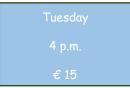

A. Look at the movies in Prestige Movie Theater and complete the dialogue. (4x5=20p)

Friday 9 p.m. €30

Rita: What kind of movies do you like?

Kylie: I like science-fiction movies.

Rita: Shall we watch .....?

Kylie: Sure. What day is it?

**Rita**: It's on .......

Kylie: What time is it?

Kylie: What is the price of the ticket?

**Rita**: It's ......

B. Read the text below and answer the questions. (4x5=20p)

1. When is the party?