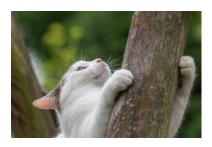

#### D. Look at the visuals below. Correct the mistakes and rewrite the sentences. (5x4=20p)

- 1. The cat is playing with the ball.
- 3. The vet is feeding the puppy.

- 2. The ducks are climbing the tree.
- 4. The dog is swimming on the lake.