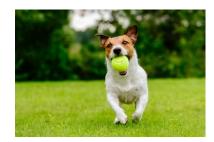

#### D. Look at the visuals below. Correct the mistakes and rewrite the sentences. (5x4=20p)

- 1. The cat is playing with the ball.
- 3. The vet is feeding the puppy.

- 2. The ducks are climbing the tree.
- 4. The dog is swimming on the lake.