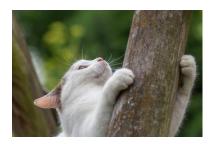

#### D. Look at the visuals below. Correct the mistakes and rewrite the sentences. (5x4=20p)

- 1. The cat is playing with the ball.

  The cat is climbing the tree.
- The vet is feeding the puppy.The vet is examining the puppy.