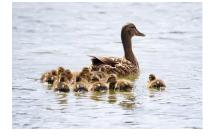

- 2. The ducks are climbing the tree.

  The ducks are swimming on the lake.
- **4**. The dog is swimming on the lake. The dog is playing with the ball.