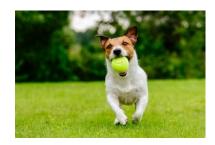

- 2. The ducks are climbing the tree.

  The ducks are swimming on the lake.
- **4**. The dog is swimming on the lake. The dog is playing with the ball.