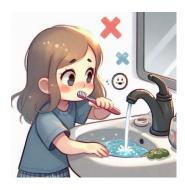

Patik was ... under ... the box. Patik was in front of the box.

D. Complete the sentences according to the visuals.

You shouldn't .... waste water

You should \_\_\_plant trees \_\_\_\_\_

You should ....save electricity .....