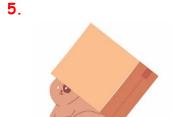

1.

Patik was <u>between</u> the boxes.

2.

Patik was ......in the box.

3.

6.

Patik was .....<mark>on</mark>...... the box.

Patik was ..... the box.

Patik was ... under ... the box. Patik was in front of the box.

D. Complete the sentences according to the visuals.

You shouldn't .... waste water

You should \_\_\_plant trees \_\_\_\_\_

You should ....save electricity .....