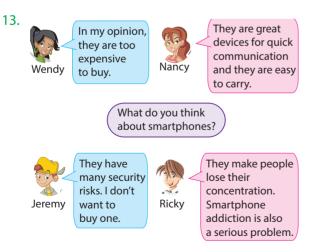

#### Who talks about some of the pros of smartphones?

A) Wendy

B) Jeremy

C) Nancy

D) Ricky

Jack is your classmate. You have a science project to finish together. You need to speak to him about the project. You call him, but his sister answers the phone. She tells you that he isn't available at the moment, but this is the last day of the project. You need to contact him.