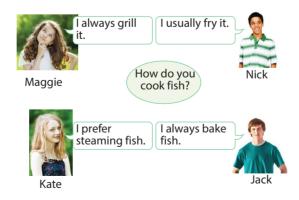

#### Who prefers an unhealthy cooking method?

A) Maggie

B) Nick

C) Kate

- 10. **Steve** : I like adding some freshly lemon juice to my lentil soup.
  - Kemal : I prefer honey pancakes and cookies at breakfast.
  - **Sarah** : I usually prefer pasta or pizza at lunch. They are delicious.
  - Marco : I love steamed vegetables. They are good for my health.