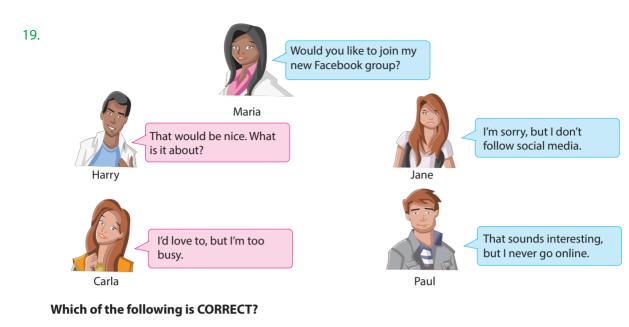

- A) Harry isn't interested in Mira's invitation.
- C) Jane has an account on Facebook.

- B) Carla doesn't have any time for Mira's invitation.
- D) Paul connects to the Internet every day.