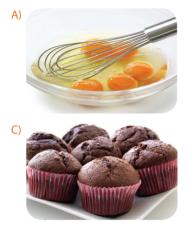

#### The Best Cupcakes Ever

First, preheat the oven. Mix the eggs with a cup of sugar. Next, add some milk, flour, oil, and baking powder. Then, mix all the ingredients and pour the mixture into the cups. Finally, put the cups into the oven and bake for 30 minutes. The cupcakes are ready.

#### Which picture shows the step after heating the oven?