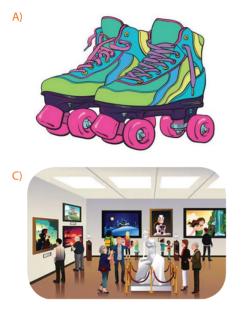

Which of the following activities can both sisters have together according to the lists?

Jack is a high school student. He has different hobbies and interests. The pictures below show his plans for 4. next week.

Monday 10.00

Tuesday 12.00

Tuesday 15.30

Saturday 14.40

#### Which of the following sentences DOES NOT match with one of the pictures above?

- A) He is going to attend a sport event on the first day of the week.
- B) He's going to see a science fiction movie at noon on Tuesday.
- C) He's going to play volleyball and see a movie on the same day.
- D) He is going to visit an art exhibition in the afternoon at the weekend.