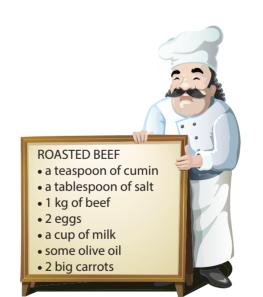

#### Which of the following sentences is FALSE according to the list above?

- A) We don't need any vegetables to cook this dish.
- B) Roasted beef is a meat dish.
- C) The list is about the ingredients of a dish.
- D) There is no information about the process of this dish.