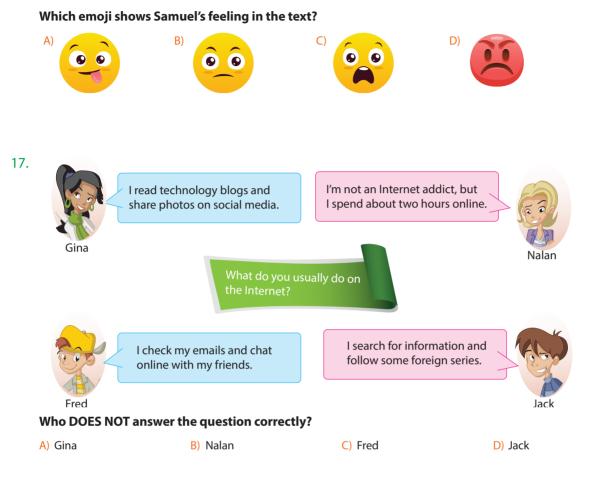

#### Which option DOES NOT complete the conversation?

- A) Can I leave a message
- B) Can I take a message
- C) Would you like to leave a message
- D) Do you have a message for him

14.

16. Samuel is a seventeen-year old student. He lives in a town with his family. He isn't very happy in his neigbourhood because people always throw rubbish around. He feels very angry about this issue. He decides to call the local authority to solve the problem.

#### Which of the following questions does Marta ask Cindy?

- A) What do you usually do on social media
- C) How do you connect to the Internet
- B) What do you think about social networking sites
- D) Who uses the Internet most in your family