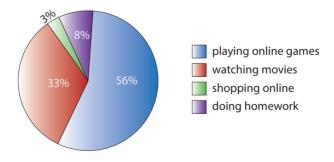

18. Sophie is a high school student. She conducted a survey about her classmates' Internet habits. The chart below shows the results.

#### Which of the following IS NOT correct according to the chart above?

- A) More than half of her classmates use the Internet for playing online games.
- B) Watching movies online is more popular than doing homework.
- C) Shopping online is the most popular Internet activity among Sophie's classmates.
- D) In Sophie's class, most students play online games.