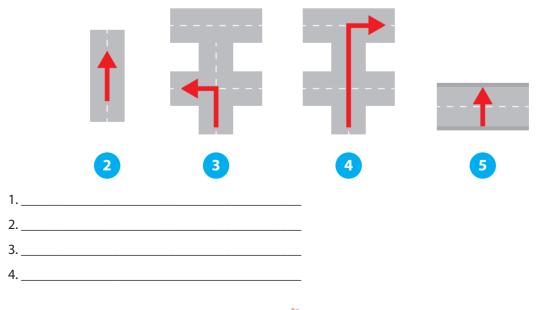

- 1. What board game is Peter interested in?
- **2.** When does Peter play chess?
- **3.** What sport does Peter dislike?
- 4. What can't Peter do?

D. Tracy needs to go to the City Hospital. She should follow the directions below to get there. Write the directions to help Tracy to get to the City Hospital. (5 points for each correct answer - 20 points in total)