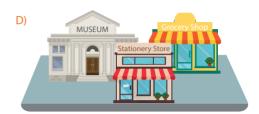

### Which of the following DOES NOT fill in a blank?

A) in B) under C) next to

D) between

7. The museum is between the stationery store and the grocery shop.

### Which picture shows the correct location of the museum?

8.