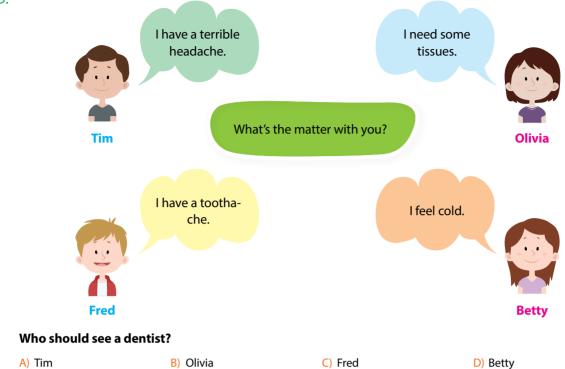

### Which of the following DOES NOT match with one of the visuals above?

- A) I have a runny nose.
- C) I have a broken leg.

- B) I have a high fever.
- D) I have a cough.