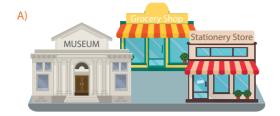

### Which of the following DOES NOT fill in a blank?

A) in B) under C) next to

D) between

7. The museum is between the stationery store and the grocery shop.

### Which picture shows the correct location of the museum?

8.