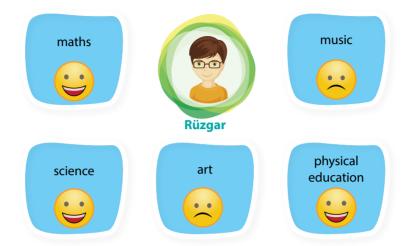

### Which of the following is TRUE according to the information above?

- A) He enjoys music, but he doesn't like science.
- C) He dislikes sports.

- B) He likes drawing pictures.
- D) He likes doing experiments and solving problems.