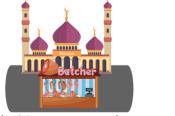

### Which sign is ODD according to Melissa's directions?

6.

The cinema is the library and the school.

The pharmacy is \_\_\_\_\_ the barber's.

The butcher's is \_\_\_ \_\_ the mosque.

the classroom. The boy is