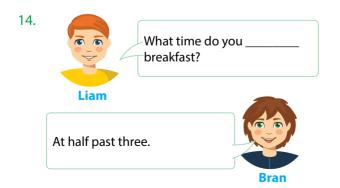

A) do B) have C) go D) order

15.

|        | 12:30           | 2:15                | 4:45          |
|--------|-----------------|---------------------|---------------|
| Amanda | have lunch      | play computer games | do homework   |
| Cercei | play basketball | watch TV            | go jogging    |
| Tywin  | play guitar     | go online           | have a shower |