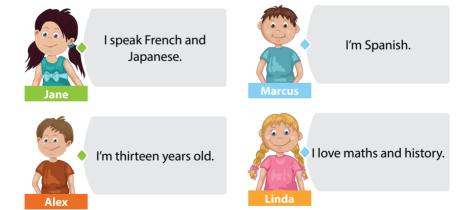

### Which of the following is WRONG according to the information above?

A) Jane languages
B) Marcus nationality
C) Alex age
D) Linda country

**Jimmy:** Excuse me, how can I go to the hospital?

Melissa: Go straight ahead and take the second left. It's on your right.