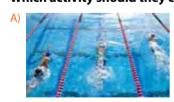

# Helen's Interests riding a horse skipping rope swimming

### Julia's Interests

- going to the pool
- cycling
- > table tennis

### Which activity should they choose?