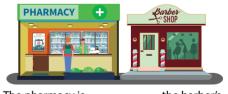

### Which sign is ODD according to Melissa's directions?

6.

The cinema is the library and the school.

The pharmacy is \_\_\_\_\_ the barber's.

The butcher's is \_\_\_ \_\_ the mosque.

the classroom. The boy is