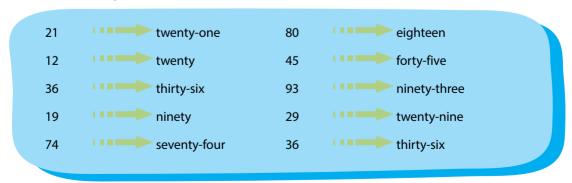

16. Helin has some English homework. She makes a list of numbers, but she makes three mistakes.

### Which option shows her mistakes?

- A) 36/74/45
- B) 12/19/80
- C) 21 / 19 / 93
- D) 12/80/29

20.