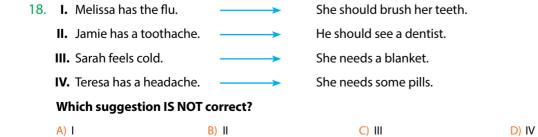

16. Helin has some English homework. She makes a list of numbers, but she makes three mistakes.

### Which option shows her mistakes?

- A) 36/74/45
- B) 12/19/80
- C) 21 / 19 / 93
- D) 12/80/29

20.