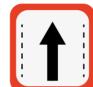

### Which sign is ODD according to Melissa's directions?

6.

The cinema is the library and the school.

The pharmacy is \_\_\_\_\_ the barber's.

The butcher's is \_\_\_ \_\_ the mosque.

the classroom. The boy is