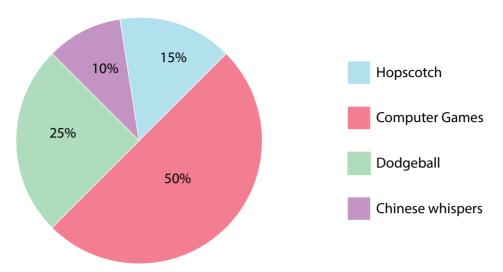

### Which question do they answer?

- A) Can you play chess?
- C) What is your favorite game?

- B) Can you play checkers?
- D) Do you like checkers?

11. The chart below shows 100 students' favorite games in a secondary school. Answer the question according to it.

### Which of the following is CORRECT according to the chart?

- A) Fifty students like playing computer games.
- B) Dodgeball is their favorite game.
- C) Nobody likes Chinese whispers.
- D) Twenty-five students enjoy playing hopscotch.
- 12. Helen and Julia want to have an activity together. Here are the lists of their interests.