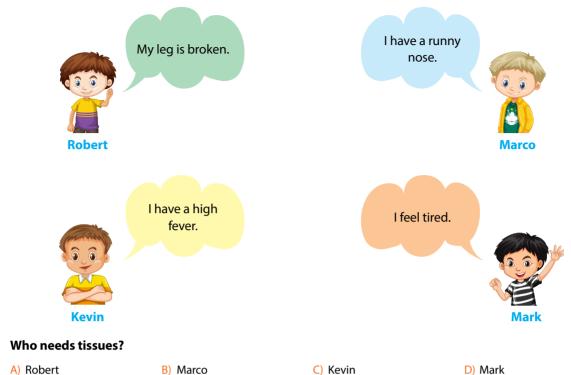

### Which of the following DOES NOT match with one of the visuals above?

- A) I have a runny nose.
- C) I have a broken leg.

- B) I have a high fever.
- D) I have a cough.