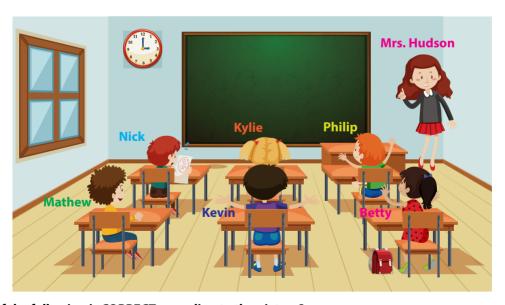

### Which of the following is CORRECT according to the picture?

- A) Kylie is between Nick and Philip.
- C) Philip is next to Nick.

- B) Mathew is in front of Kevin.
- D) Betty is behind Mrs. Hudson.