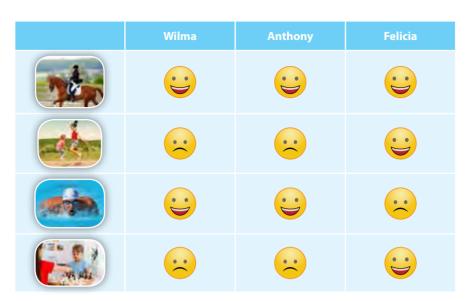

### According to the table, \_\_\_\_\_\_.

- A) Wilma and Anthony dislike swimming
- B) Felicia enjoys skipping rope and playing chess
- C) Anthony hates riding a horse
- D) Wilma and Felicia love playing chess