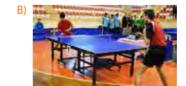

# Helen's Interests riding a horse skipping rope swimming

### Julia's Interests

- going to the pool
- cycling
- > table tennis

### Which activity should they choose?