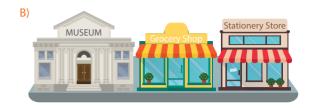

### Which of the following DOES NOT fill in a blank?

A) in B) under C) next to

D) between

7. The museum is between the stationery store and the grocery shop.

### Which picture shows the correct location of the museum?

8.