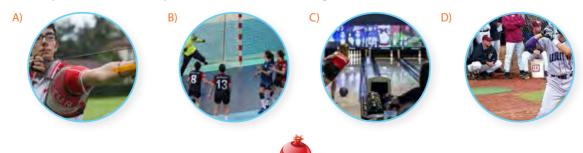

#### Who gives WRONG information about football?

A) Nina

C) Rick

D) Jane

8.

This is an individual sport. You need a bow and some arrows for this sport

### Which picture shows the sport that Deniz is describing?

6.