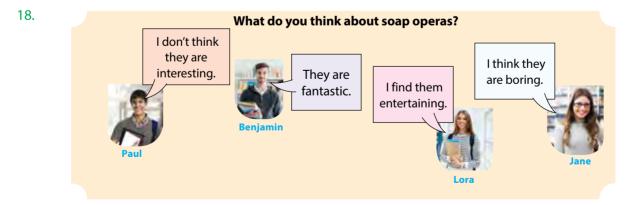

## Which of the following is WRONG?

- A) Jane doesn't prefer soap operas.
- B) Benjamin enjoys watching soap operas.
- C) Lora thinks soap operas have negative effects.
- D) Paul finds soap operas boring.