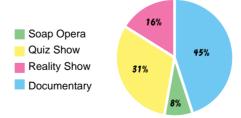

20. The chart below shows the results of a survey on 100 people's favourite types of TV programme in London.

#### Which of the following is CORRECT according to the chart?

- A) Soap operas are the most popular among them.
- B) Quiz shows are less popular than documentaries.
- C) Reality shows are the least popular among them.
- D) More people prefer watching reality shows to documentaries