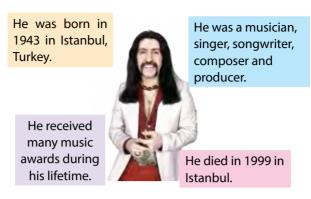

# Which of the following is WRONG according to the information above?

- A) He was born and died in the same city.
- C) He was a successful musician.

- B) He had different professions.
- D) He died at the age of sixty.