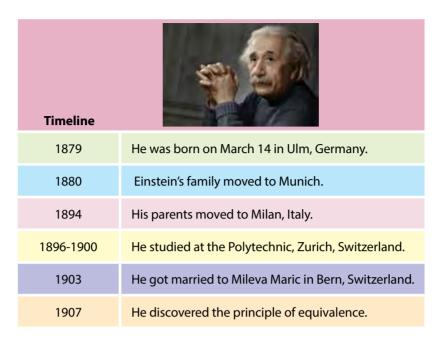

#### Which of the following is CORRECT according to the information above?

- A) He was a baby when his family moved to Munich.
- B) He was born in Switzerland.
- C) He was forty years old when he married.
- D) He spent his childhood in Milan.
- 10.