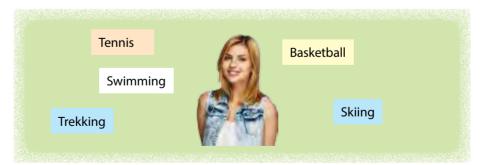

#### Which of the following is WRONG?

- A) Nancy is older than Brad.
- B) Tina always makes people upset.
- C) Brad doesn't like sharing his food with others.
- D) Jack makes people laugh.
- 5. Stella is a high school student. She is interested in different sports and activities.

#### Which of the following is WRONG?

- A) She likes being close to nature.
- B) She isn't interested in any individual sports.
- C) She is interested in a team sport.
- D) She likes a winter sport.

1-3-5ª