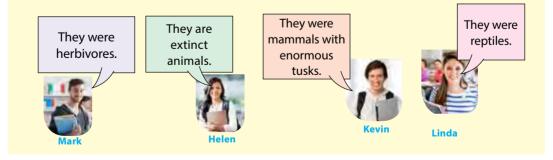

#### Which of the following completes the conversation?

- A) Where did he grow up
- C) When did he win a medal

- B) What was his profession
- D) How many grandchildren did he have

13. What do you know about mammoths?

#### Who gives WRONG information about mammoths?

A) Linda

B) Mark

C) Helen

D) Kevin

| 14.                   | Same and                   |                        |                   |
|-----------------------|----------------------------|------------------------|-------------------|
| a son the             |                            | Kind                   | : Wild            |
|                       |                            | Food                   | : Meat            |
|                       |                            | Lifespan               | : 10-15           |
|                       |                            |                        | : 90-310 kg       |
|                       | Marrie Constraint          | Population             | : 3,800           |
|                       | n to complete the sentence |                        |                   |
| A) are herbivores     | B) live up to fifty years  | C) aren't heavy animal | D) are endangered |
| Nick is talking about |                            | 2.                     |                   |
| A) crocodiles         | B) hawks                   | C) sharks              | D) rhinos         |