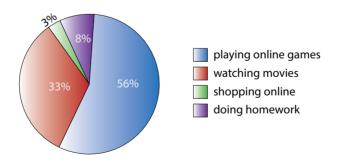

### Which of the following IS NOT correct according to the chart above?

- A) More than half of her classmates use the Internet for playing online games.
- B) Watching movies online is more popular than doing homework.
- C) Shopping online is the most popular Internet activity among Sophie's classmates.
- D) In Sophie's class, most students play online games.