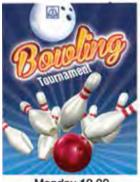

### Which of the following activities can both sisters have together according to the lists?

Jack is a high school student. He has different hobbies and interests. The pictures below show his plans for next week.

Monday 10.00

Tuesday 12.00

Tuesday 15.30

Saturday 14.40

### Which of the following sentences DOES NOT match with one of the pictures above?

- A) He is going to attend a sport event on the first day of the week.
- B) He's going to see a science fiction movie at noon on Tuesday.
- C) He's going to play volleyball and see a movie on the same day.
- D) He is going to visit an art exhibition in the afternoon at the weekend.