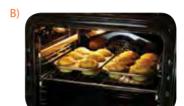

### **The Best Cupcakes Ever**

First, preheat the oven.

Mix the eggs with a cup of sugar.

Next, add some milk, flour, oil, and baking powder.

Then, mix all the ingredients and pour the mixture into the cups.

Finally, put the cups into the oven and bake for 30 minutes.

The cupcakes are ready.

### Which picture shows the step after heating the oven?

13. In my opinion,

They are great devices for quick communication and they are easy to carry.

What do you think about smartphones?

They have many security risks. I don't want to buy one.