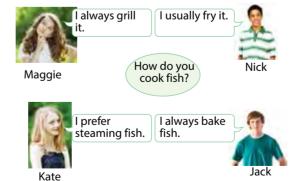

### Who prefers an unhealthy cooking method?

Maggie B) Nick

C) Kate

D) Jack

9.

10. Steve: I like adding some freshly lemon juice to my lentil soup.

**Kemal**: I prefer honey pancakes and cookies at breakfast.