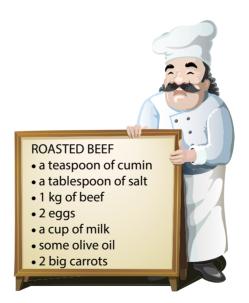

### Which of the following sentences is FALSE according to the list above?

- A) We don't need any vegetables to cook this dish.
- B) Roasted beef is a meat dish.
- C) The list is about the ingredients of a dish.
- D) There is no information about the process of this dish.