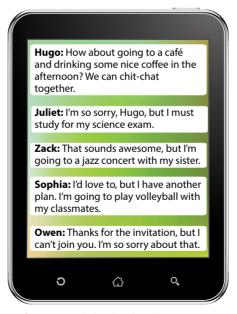

### Who DOES NOT give a reason to refuse Hugo's invitation?

A) Juliet

B) Zack

C) Sophia

D) Owen

3. Sarah and Olga are twin sisters. The lists below show their personal interests.

| Sarah             | Olga             |  |  |
|-------------------|------------------|--|--|
| - travel books    | - western movies |  |  |
| - art exhibitions | - theatre        |  |  |
| - basketball      | - skating        |  |  |
| - plays           | - jazz concerts  |  |  |