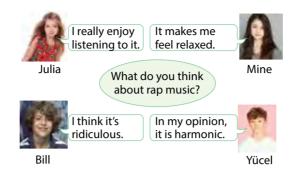

### Who thinks rap music is absurd?

A) Yücel B) Bill C) Mine D) Julia

6.

|          | Rock<br>music | Jazz<br>music | Rap<br>music |  |  |  |  |  |
|----------|---------------|---------------|--------------|--|--|--|--|--|
| Fred     | impressive    | boring        | unbearable   |  |  |  |  |  |
| Betty    | terrific      | absurd        | energetic    |  |  |  |  |  |
| Mathilda | harmonic      | fascinating   | energetic    |  |  |  |  |  |
| Simpson  | unbearable    | interesting   | relaxing     |  |  |  |  |  |